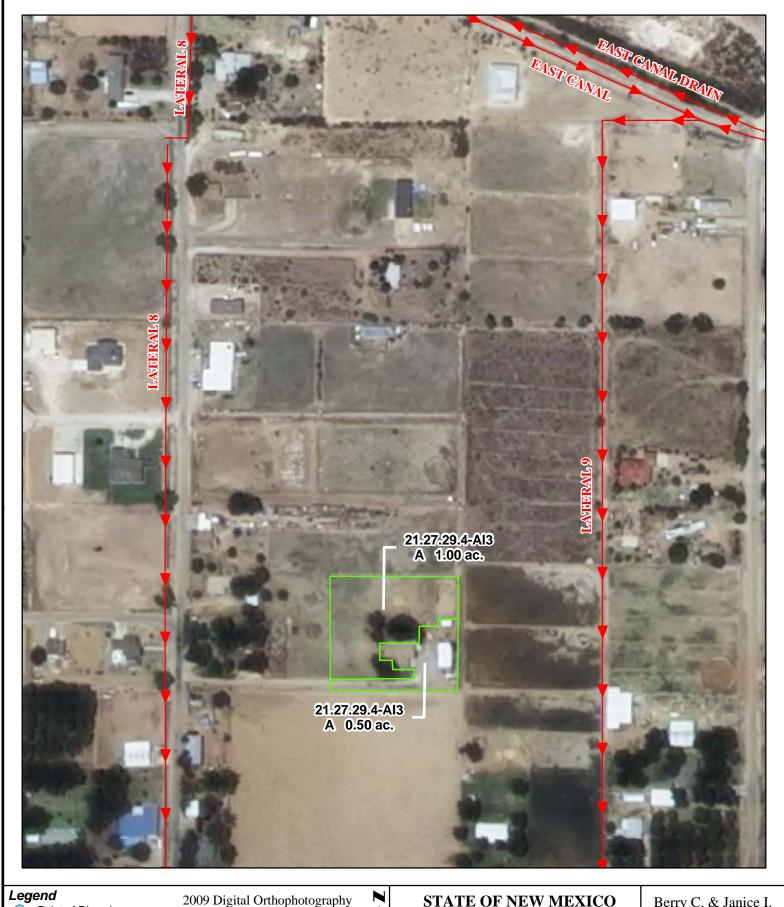

#### f. Location and Amount of Irrigated Acreage:

Section 29, Township 21S, Range 27E, N.M.P.M.

Pt. SE<sup>1</sup>/<sub>4</sub> 1.50 acres

Total: 1.50 acres

As shown on the attached revised Hydrographic Survey Map for Subfile No. 21.27.29.4-AI3, and the CID Section Hydrographic Survey Map Sheet No. 42 (1999-2011), included in Part F of this Appendix, representing the Court record as of the date of the filing of this Decree.

## **Tract Boundaries**

Surface Water Only

Supplemental Groundwater

Reservoir / Pond No Right

Grid Interval = 1000Scale 1 " = 200;

1:2,400

# Pecos River Stream System **Carlsbad Irrigation District**

Hydrographic Survey Township 21

D.D.

Berry C. & Janice I. Lucas Subfile 21.27.29.4-AI3